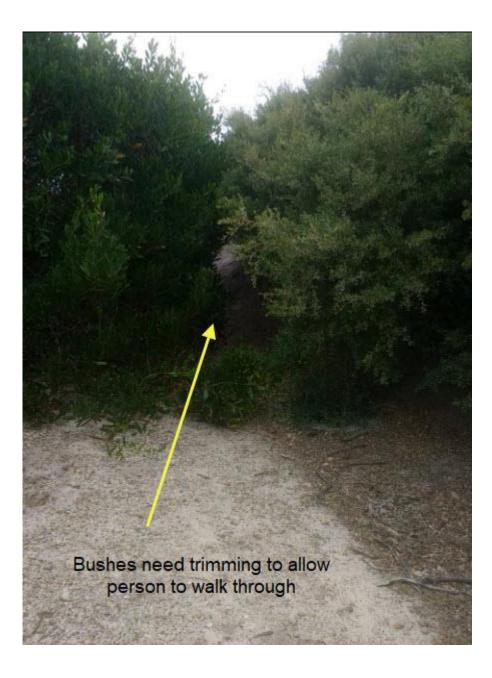

## VICTORIAN HANG GLIDING AND PARAGLIDING ASSOCIATION

Site Assessment Report (ref. Parks Vic License, Schedule 1, para 3.2)

| SITE                                               |                  |                 |                                                                                                                         |              |                                   |                    |           |                                |
|----------------------------------------------------|------------------|-----------------|-------------------------------------------------------------------------------------------------------------------------|--------------|-----------------------------------|--------------------|-----------|--------------------------------|
| Site Name                                          | Cape Liptrap     |                 |                                                                                                                         |              |                                   | Date of inspection |           | 08 / 02 / 2018                 |
| Site Inspected by                                  | S.H.Norman       |                 | HGFA no. /<br>Position                                                                                                  | 37135 / VHPA | 5 / VHPA Site Dev. Officer        |                    | Signature | S. H. Norman<br>Rvar ohn Revel |
| Report<br>Reviewed by                              | R. v.d. Klooster |                 | HGFA no. /<br>Position 33153 / VHPA Presid                                                                              |              | President                         |                    | Signature | Rva du Rlue                    |
| RESULTS OF ASSESSMENT                              |                  |                 |                                                                                                                         |              |                                   |                    |           |                                |
| Assessed as satisfactory at date of<br>Inspection? |                  |                 | Comments                                                                                                                |              |                                   |                    |           |                                |
| – .Yes                                             |                  |                 | _                                                                                                                       |              |                                   |                    |           |                                |
| NOTES/ACTIONS                                      |                  |                 |                                                                                                                         |              |                                   |                    |           |                                |
| Items                                              |                  |                 | Comments                                                                                                                |              |                                   |                    |           |                                |
| <ul> <li>Trim bushes at entrance</li> </ul>        |                  |                 | <ul> <li>To allow access to access track. Bushes have overgrown. Just need a narrow gap to<br/>walk through.</li> </ul> |              |                                   |                    |           |                                |
| CHECKLIST AID                                      |                  |                 |                                                                                                                         |              |                                   |                    |           |                                |
| STAT                                               |                  |                 | TUS (tick appro                                                                                                         |              |                                   |                    |           |                                |
|                                                    |                  | Not<br>Applicab | le Good                                                                                                                 | Describe     | Describe action required (if any) |                    |           |                                |
| Site Guide contents for site                       |                  |                 | ✓                                                                                                                       |              |                                   |                    |           |                                |
| Access track condition                             |                  |                 | ✓                                                                                                                       |              |                                   |                    |           |                                |
| Emergency Marker Post                              |                  | $\checkmark$    |                                                                                                                         |              |                                   |                    |           |                                |
| Site signage                                       |                  | $\checkmark$    |                                                                                                                         |              |                                   |                    |           |                                |
| Fencing/Barriers                                   |                  | $\checkmark$    |                                                                                                                         |              |                                   |                    |           |                                |
| Set up area                                        |                  | $\checkmark$    |                                                                                                                         |              |                                   |                    |           |                                |
| Launch area                                        |                  |                 | $\checkmark$                                                                                                            |              |                                   |                    |           |                                |
| Launch structure                                   |                  | $\checkmark$    |                                                                                                                         |              |                                   |                    |           |                                |
| Vegetation                                         |                  | ✓               | Trim bushes at start of access track                                                                                    |              |                                   |                    | irack     |                                |
| Clear of rubbish                                   |                  | ✓               |                                                                                                                         |              |                                   |                    |           |                                |
| Other                                              | Other            |                 |                                                                                                                         |              |                                   |                    |           |                                |

## PLANS FOR MANAGEMENT OF SITE

Trim bushes at entrance to access track. See photo