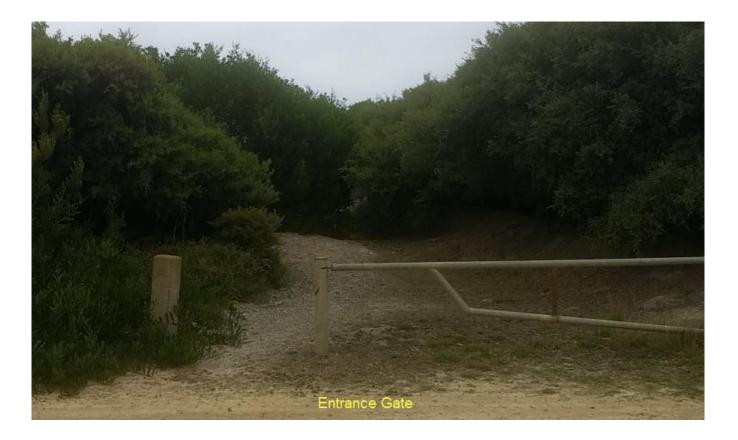

## VICTORIAN HANG GLIDING AND PARAGLIDING ASSOCIATION

Site Assessment Report (ref. Parks Vic License, Schedule 1, para 3.2)

| SITE                                               |                  |                 |                                                                                                                         |              |                                   |                    |           |                                |
|----------------------------------------------------|------------------|-----------------|-------------------------------------------------------------------------------------------------------------------------|--------------|-----------------------------------|--------------------|-----------|--------------------------------|
| Site Name                                          | Cape Liptrap     |                 |                                                                                                                         |              |                                   | Date of inspection |           | 08 / 02 / 2018                 |
| Site Inspected by                                  | S.H.Norman       |                 | HGFA no. /<br>Position                                                                                                  | 37135 / VHPA | 5 / VHPA Site Dev. Officer        |                    | Signature | S. H. Norman<br>Rvar ohn Revel |
| Report<br>Reviewed by                              | R. v.d. Klooster |                 | HGFA no. /<br>Position 33153 / VHPA Presid                                                                              |              | President                         |                    | Signature | Rva du Rlue                    |
| RESULTS OF ASSESSMENT                              |                  |                 |                                                                                                                         |              |                                   |                    |           |                                |
| Assessed as satisfactory at date of<br>Inspection? |                  |                 | Comments                                                                                                                |              |                                   |                    |           |                                |
| – .Yes                                             |                  |                 | _                                                                                                                       |              |                                   |                    |           |                                |
| NOTES/ACTIONS                                      |                  |                 |                                                                                                                         |              |                                   |                    |           |                                |
| Items                                              |                  |                 | Comments                                                                                                                |              |                                   |                    |           |                                |
| <ul> <li>Trim bushes at entrance</li> </ul>        |                  |                 | <ul> <li>To allow access to access track. Bushes have overgrown. Just need a narrow gap to<br/>walk through.</li> </ul> |              |                                   |                    |           |                                |
| CHECKLIST AID                                      |                  |                 |                                                                                                                         |              |                                   |                    |           |                                |
| STAT                                               |                  |                 | TUS (tick appro                                                                                                         |              |                                   |                    |           |                                |
|                                                    |                  | Not<br>Applicab | le Good                                                                                                                 | Describe     | Describe action required (if any) |                    |           |                                |
| Site Guide contents for site                       |                  |                 | ✓                                                                                                                       |              |                                   |                    |           |                                |
| Access track condition                             |                  |                 | ✓                                                                                                                       |              |                                   |                    |           |                                |
| Emergency Marker Post                              |                  | $\checkmark$    |                                                                                                                         |              |                                   |                    |           |                                |
| Site signage                                       |                  | $\checkmark$    |                                                                                                                         |              |                                   |                    |           |                                |
| Fencing/Barriers                                   |                  | $\checkmark$    |                                                                                                                         |              |                                   |                    |           |                                |
| Set up area                                        |                  | $\checkmark$    |                                                                                                                         |              |                                   |                    |           |                                |
| Launch area                                        |                  |                 | $\checkmark$                                                                                                            |              |                                   |                    |           |                                |
| Launch structure                                   |                  | $\checkmark$    |                                                                                                                         |              |                                   |                    |           |                                |
| Vegetation                                         |                  | ✓               | Trim bushes at start of access track                                                                                    |              |                                   |                    | irack     |                                |
| Clear of rubbish                                   |                  | ✓               |                                                                                                                         |              |                                   |                    |           |                                |
| Other                                              | Other            |                 |                                                                                                                         |              |                                   |                    |           |                                |

## PLANS FOR MANAGEMENT OF SITE

Trim bushes at entrance to access track. See photo